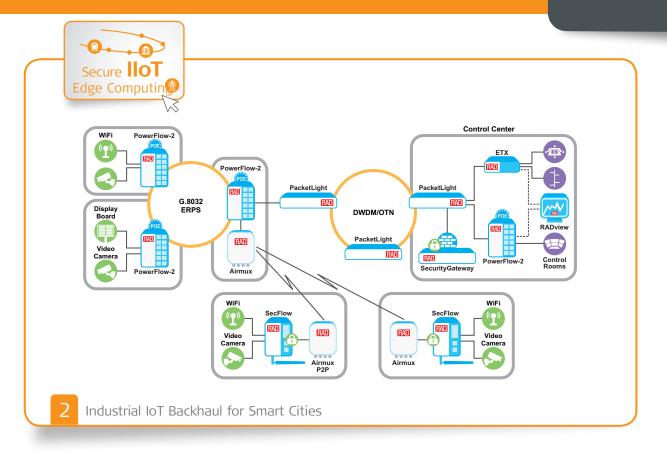

## Your Benefits:

- Provides a comprehensive solution for all Smart City communications
- Connect security cameras, WiFi access points, display boards, meter concentrators, and other sensors in urban and rural areas over fiber optics and wireless radios

Megaplex Next-Generation Multiservice Networking Node

- Central management to provision and control the communications network
- Long-distance fiber optic private network backbone with OTN/DWDM multi-tunneling at rates of up to 100G
- Secure connectivity over public/private networks

DXC-5 High Capacity Hybrid Cross Connect

- Turnkey deployment solutions by RAD for Safe City and including communications, video surveillance and analytics systems, cameras, and sensors
- G.8032 Ethernet Ring Protection Switching (ERPS) and PoE support

**PowerFlow** Managed Ruggedized Ethernet Switch with Power over Ethernet

Platform

Ceragon/Airmux Wireless Transport

PacketLight Complete Solutions for WDM/OTN and Dark Fiber Applications

RADview Management and **Domain Orchestration** 