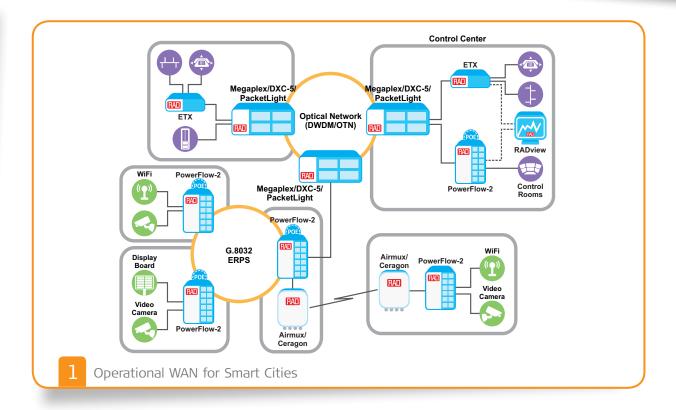

## Your Benefits:

- Provides a comprehensive solution for all Smart City communications
- Connect security cameras, WiFi access points, display boards, meter concentrators, and other sensors in urban and rural areas over fiber optics and wireless radios

Megaplex Next-Generation Multiservice Networking Node

- Central management to provision and control the communications network
- Long-distance fiber optic private network backbone with OTN/DWDM multi-tunneling at rates of up to 100G
- Secure connectivity over public/private networks

DXC-5 High Capacity Hybrid Cross Connect

- Turnkey deployment solutions by RAD for Safe City and including communications, video surveillance and analytics systems, cameras, and sensors
- G.8032 Ethernet Ring Protection Switching (ERPS) and PoE support

**PowerFlow** Managed Ruggedized Ethernet Switch with Power over Ethernet

Platform

Ceragon/Airmux Wireless Transport

PacketLight Complete Solutions for WDM/OTN and Dark Fiber Applications

RADview Management and **Domain Orchestration** 