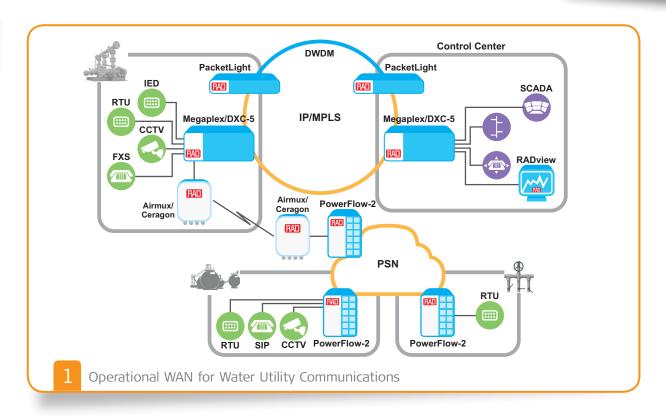

## Water Utility Communications

Application Brochure

## Your Benefits:

- Cyber-secure SCADA connectivity for water monitoring and automation devices, sensors, pumps, surface and groundwater availability tracking devices, etc.
- Supports all communication needs, including SCADA protocols, voice and new packet services (CCTV, VoIP, etc.)

Megaplex-4 Next-Generation Multiservice Networking Node

- Multiservice aggregation for any transport network, including SDH/SONET, IP/MPLS, MPLS-TP, CE and OTN/DWDM
- Point-to-point and point-tomultipoint radio system supports up to 750 Mbps over sub-6 GHz bands,

Ceragon/Airmux Wireless Transport Platform

- with dedicated bandwidth allocation per site and service reach of up to 120 km (74.5 miles)
- Complies with environmental standards for outdoor installation in harsh conditions

High Capacity Hybrid Cross Connect

PowerFlow Managed Ruggedized Ethernet Switch with Power over Ethernet

PacketLight
Complete Solutions for WDM/OTN
and Dark Fiber Applications

RADview Management and Domain Orchestration