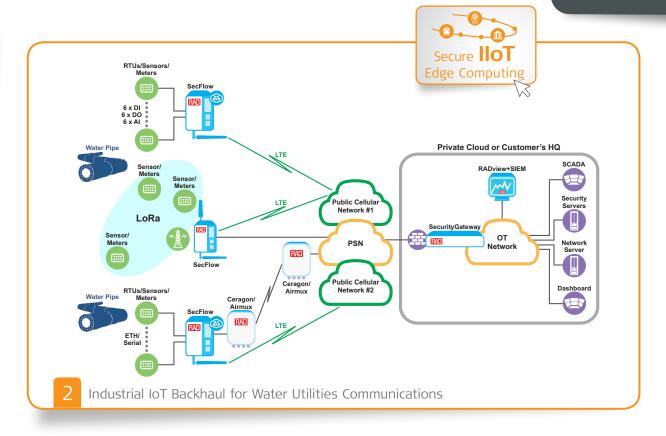

## Your Benefits:

- A comprehensive and secure solution addressing communications for water monitoring and automation devices, sensors, pumps, etc.
- Integrated IEC 61131-3 RTU/PLC
- Integrated LoRaWAN gateway
- Virtual environment for user-tailored applications allows customers to add
- new applications on top of SecFlow devices
- Zero-touch provisioning, enhanced cyber security (IPsec, PKI, FW, IDS/ IPS, SIEM)
- Seamless communications over fiber optics, radio links, 2G/3G/LTE, private cellular links, and leased lines from a telecom service provider
- Secure remote access for end-user device management
- Transparent delivery of SCADA, protocol conversion and terminal server
- Point-to-multipoint radio connectivity supports high capacity mission-critical traffic over licensed and unlicensed sub-6 GHz bands

SecFlow Industrial IoT Gateway with Programmable Logic Controller LoRaWAN Server

SecurityGateway
VPN Aggregator, Router
and Firewall

Ceragon/Airmux Wireless Transport Platform

RADview Management and Domain Orchestration