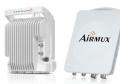

Ceragon/Airmux Wireless Transport Platform

- with dedicated bandwidth allocation per site and service reach of up to 120 km (74.5 miles)
- Complies with environmental standards for outdoor installation in harsh conditions