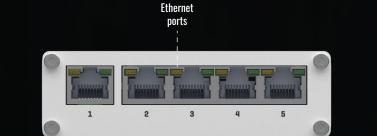

FRONT VIEW -

BACK VIEW -

Power socket Grounding screw

## HARDWARE

| Powering option           | 4pin power socket, 9-30 VDC                                                      |
|---------------------------|----------------------------------------------------------------------------------|
| Power consumption         | ldle: < 0.4 W, Max: < 1.8 W                                                      |
| Ethernet                  | 5 x 10/100/1000 Ethernet ports                                                   |
| Status LEDs               | 10 x Ethernet, 1 x Power                                                         |
| Ingress protection rating | IP30                                                                             |
| Operating temperature     | -40 °C to 75 °C                                                                  |
| Housing                   | Aluminium housing with wall or DIN rail mounting option and grounding capability |
| Dimensions                | 100 x 30 x 85 mm                                                                 |
| Weight                    | 227 g                                                                            |
|                           |                                                                                  |