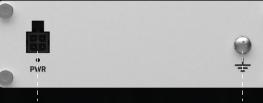

FRONT VIEW -

BACK VIEW -

Power socket Grounding screw

## HARDWARE

| Powering option           | 4pin power socket, 9-30 VDC                                                      |
|---------------------------|----------------------------------------------------------------------------------|
| Power consumption         | ldle: < 0.4 W, Max: < 1.8 W                                                      |
| Ethernet                  | 5 x 10/100/1000 Ethernet ports                                                   |
| Status LEDs               | 10 x Ethernet, 1 x Power                                                         |
| Ingress protection rating | IP30                                                                             |
| Operating temperature     | -40 °C to 75 °C                                                                  |
| Housing                   | Aluminium housing with wall or DIN rail mounting option and grounding capability |
| Dimensions                | 100 x 30 x 85 mm                                                                 |
| Weight                    | 227 g                                                                            |
|                           |                                                                                  |